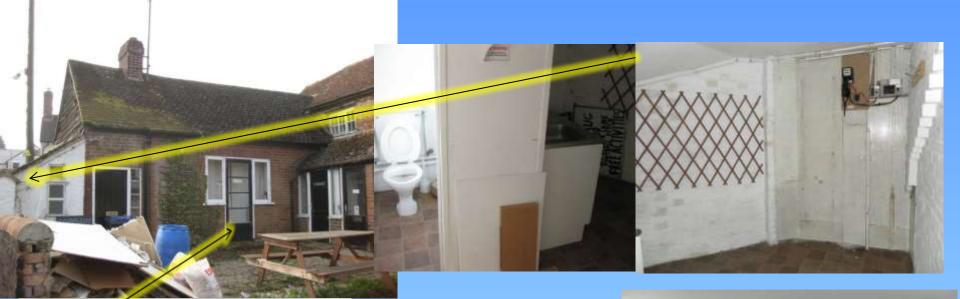

THE ROOM ABOVE IS PART OF THE OLD 1760'S BUILDING JOINED TO THE BACK WALL OF THE SINGLE STORY ROOM ON THE LEFT. THIS WALL WILL BE KNOCKED THROUGH AND FLOORS LEVELED TO CREATE THE COMMUNITY ROOM.

Artist impression not to scale