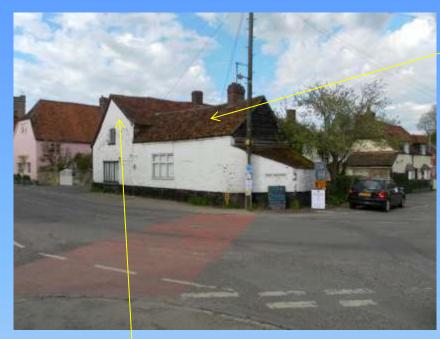

THE ROOM ABOVE IS PART OF THE OLD 1760'S BUILDING JOINED TO THE BACK WALL OF THE SINGLE STORY ROOM ON THE LEFT. THIS WALL WILL BE KNOCKED THROUGH AND FLOORS LEVELED TO CREATE THE COMMUNITY ROOM.

Artist impression not to scale