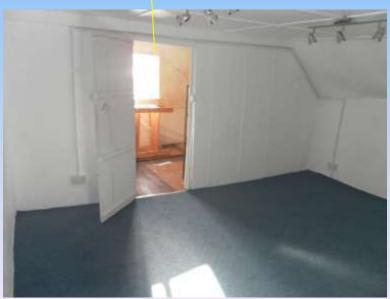

THE ROOM ABOVE IS PART OF THE OLD 1760'S BUILDING JOINED TO THE BACK WALL OF THE SINGLE STORY ROOM ON THE LEFT. THIS WALL WILL BE KNOCKED THROUGH AND FLOORS LEVELED TO CREATE THE COMMUNITY ROOM.

Artist impression not to scale