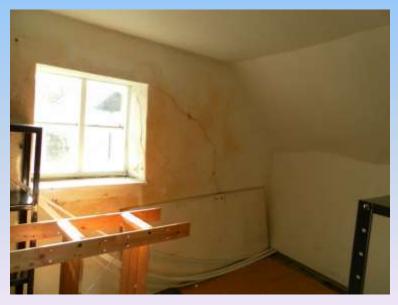

THE ROOM ABOVE IS PART OF THE OLD 1760'S BUILDING JOINED TO THE BACK WALL OF THE SINGLE STORY ROOM ON THE LEFT. THIS WALL WILL BE KNOCKED THROUGH AND FLOORS LEVELED TO CREATE THE COMMUNITY ROOM.

Artist impression not to scale