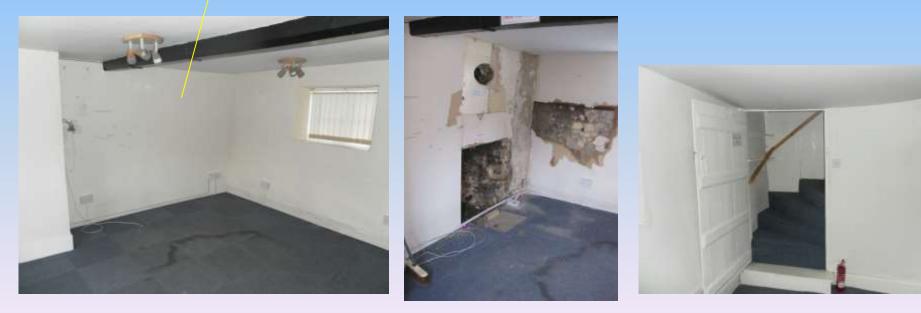

THE ROOM ABOVE IS PART OF THE OLD 1760'S BUILDING JOINED TO THE BACK WALL OF THE SINGLE STORY ROOM ON THE LEFT. THIS WALL WILL BE KNOCKED THROUGH AND FLOORS LEVELED TO CREATE THE COMMUNITY ROOM.

Artist impression not to scale