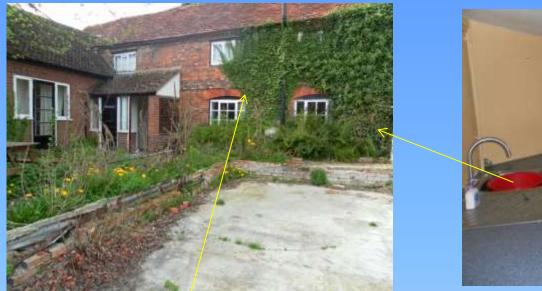

THE ROOM ABOVE IS PART OF THE OLD 1760'S BUILDING JOINED TO THE BACK WALL OF THE SINGLE STORY ROOM ON THE LEFT. THIS WALL WILL BE KNOCKED THROUGH AND FLOORS LEVELED TO CREATE THE COMMUNITY ROOM.

Artist impression not to scale