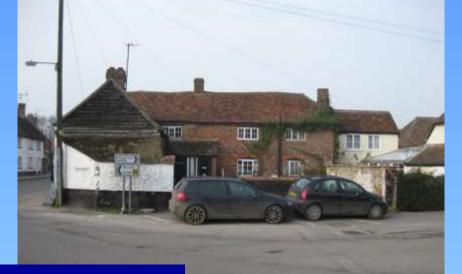

THE ROOM ABOVE IS PART OF THE OLD 1760'S BUILDING JOINED TO THE BACK WALL OF THE SINGLE STORY ROOM ON THE LEFT. THIS WALL WILL BE KNOCKED THROUGH AND FLOORS LEVELED TO CREATE THE COMMUNITY ROOM.

Artist impression not to scale