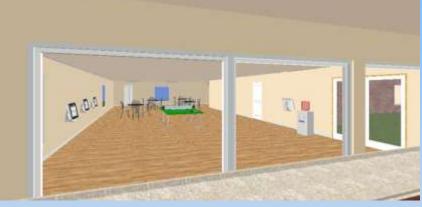

THE ROOM ABOVE IS PART OF THE OLD 1760'S BUILDING JOINED TO THE BACK WALL OF THE SINGLE STORY ROOM ON THE LEFT. THIS WALL WILL BE KNOCKED THROUGH AND FLOORS LEVELED TO CREATE THE COMMUNITY ROOM.

Artist impression not to scale