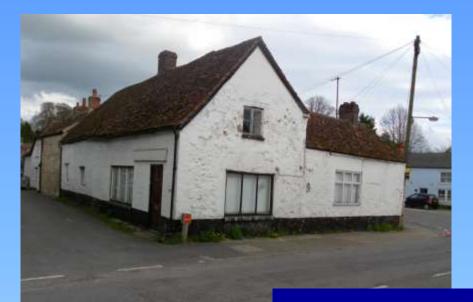

THE ROOM ABOVE IS PART OF THE OLD 1760'S BUILDING JOINED TO THE BACK WALL OF THE SINGLE STORY ROOM ON THE LEFT. THIS WALL WILL BE KNOCKED THROUGH AND FLOORS LEVELED TO CREATE THE COMMUNITY ROOM.

Artist impression not to scale